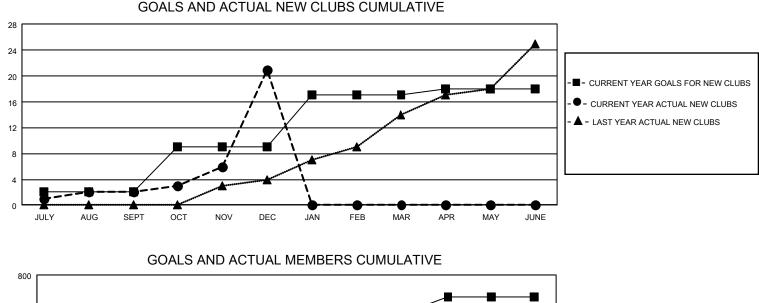

## GAT MONTHLY MEMBERSHIP PROGRESS REPORT Results

GMT Constitutional Area 8, Group A

REPORT DOES NOT INCLUDE CLUBS IN UNDISTRICTED AREAS.

| Clubs                 |               |           |               | Members               |                        |                         |                                                    |  |
|-----------------------|---------------|-----------|---------------|-----------------------|------------------------|-------------------------|----------------------------------------------------|--|
| RESULTS FOR 2020-2021 |               |           |               | RESULTS FOR 2020-2021 |                        |                         |                                                    |  |
| QUARTER               | NEW CLUB GOAL | NEW CLUBS | DROPPED CLUBS | QUARTER               | BER GROWTH NET<br>GOAL | MEMBER GROWTH<br>ACTUAL | DROPPED<br>MEMBERS ACTUAL<br>(including transfers) |  |
| JULY/AUG/SEPT         | 6             | 2         | 0             | JULY/AUG/SEPT         | 125                    | 193                     | 182                                                |  |
| OCT/NOV/DEC           | 21            | 19        | 0             | OCT/NOV/DEC           | 235                    | 816                     | 370                                                |  |
| JAN/FEB/MAR           | 24            | 0         | 0             | JAN/FEB/MAR           | 200                    | 0                       | 0                                                  |  |
| APR/MAY/JUNE          | 3             | 0         | 0             | APR/MAY/JUNE          | 100                    | 0                       | 0                                                  |  |